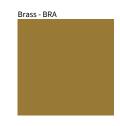

Brass, nickel and copper are natural minerals and can potentially change color and show marks over time. We cannot guarantee the color appearance as the material transforms.

Availble for International specifications by adding 'INT' at the end of the existing Model #. For assistance on 'custom' specifications, contact zteam@zaneen.com. In a constant effort to supply the best product, we reserve the right to change specifications or materials without notice. The most recent specification sheets are found at zaneen.com Page 1/1